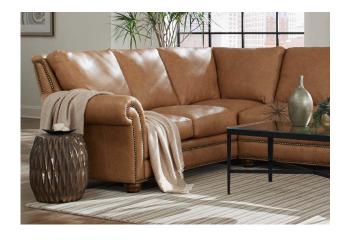

#### **BRYNN**

A modern design for luxurious living spaces, the Brynn features a low-profile silhouette with generous track arms and deep-seated comfort.

This collection of three perfectly scaled track arms, 3', 5' & 8' forms the foundation of today's design business. These classic arms incorporate a perfect blend of architectural design with simplistic lines, resonating with today's customer on every level. Finding the perfect leather for this classic piece is easy with over 200 choices in our fully top grain assortment. Create that warm, cozy room with the perfect size piece that's right for you.