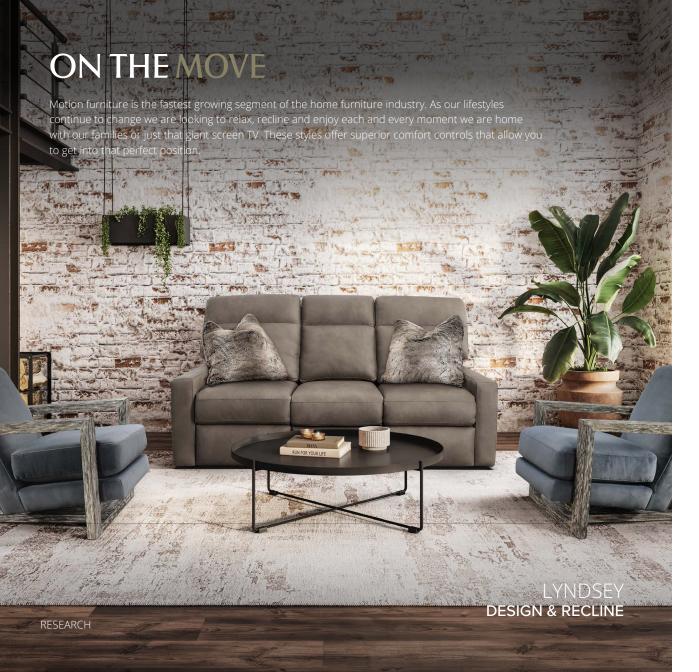

#### **COMFORT SOLUTIONS**

A well-chosen sofa sets the tone for your living space. With Omnia Leather, you can create beautiful and functional seating tailored to your lifestyle. Choose from 8 arm styles, 3 back options, and 3 seat widths, all featuring premium memory gel tops. Available in 100% top grain leathers or fabrics, the final piece will be uniquely yours. Customize further with your choice of leg styles in multiple finishes to perfectly complement your decor.