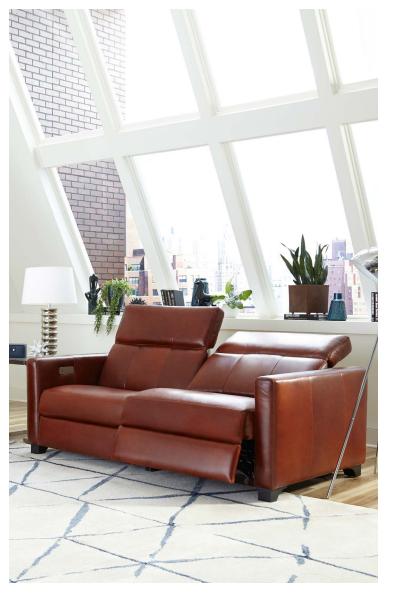

#### JETT

The design aesthetic of our Jett Collection conjures relaxation at first sight. The Ultra-Gravity power reclining mechanism and power tilt headrest are standard features which allow for an infinite range of comfort adjustments with the touch of a button.