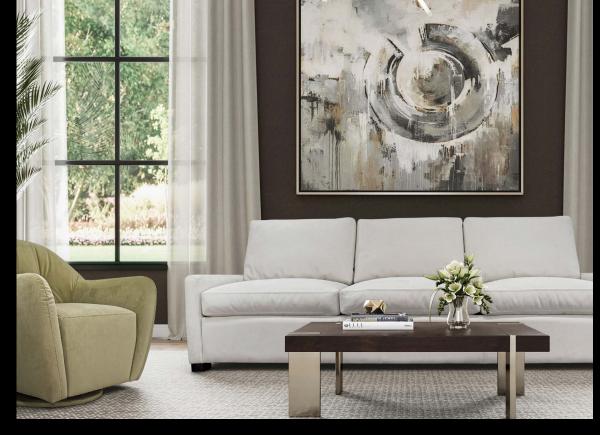

#### **COMFORT SOLUTIONS**

A well-chosen sofa sets the tone for your living space. With Omnia Leather, you can create beautiful and functional seating tailored to your lifestyle. Choose from 8 arm styles, 3 back options, and 3 seat widths, all featuring premium memory gel tops. Available in 100% top grain leathers or fabrics, the final piece will be uniquely yours. Customize further with your choice of leg styles in multiple finishes to perfectly complement your decor.