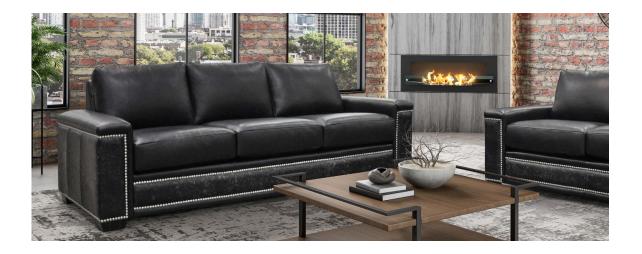

#### **COMFORT SOLUTIONS**

A well-chosen sofa sets the tone for your living space. With Omnia Leather, you can create beautiful and functional seating tailored to your lifestyle. Choose from 8 arm styles, 3 back options, and 3 seat widths, all featuring premium memory gel tops. Available in 100% top grain leathers or fabrics, the final piece will be uniquely yours. Customize further with your choice of leg styles in multiple finishes to perfectly complement your decor.