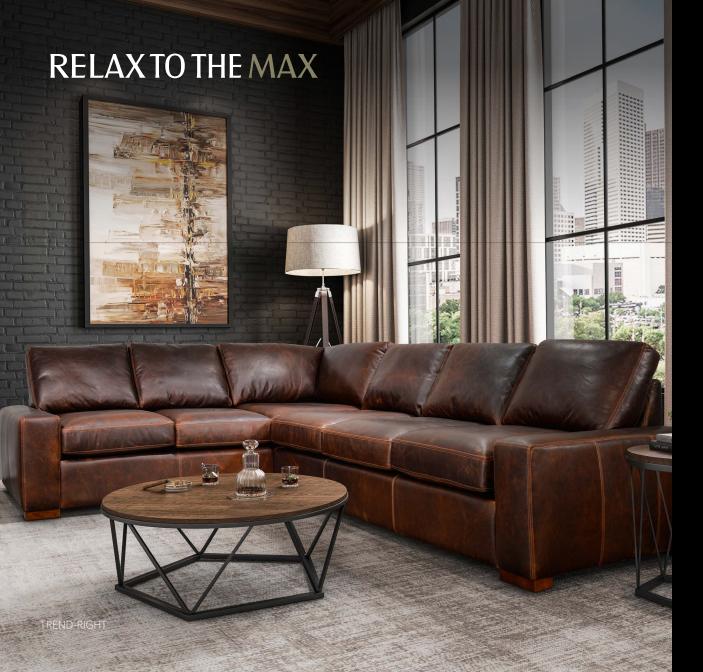

Bergamo is the epitome of luxury motion furniture for today's particular homeowner. These styles combine *advanced engineering* with sleek modern european design to offer outrageous comfort and functionality. With a choice of three different seat widths and a plethora of sku options, this collection can fill any size room to host those family events.

BERGAMO